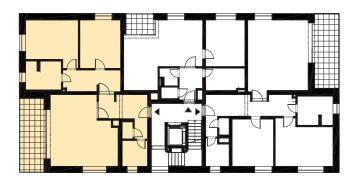

Location of the apartment on the floor

Location of the apartment in the building

WEB PAGE rezidenceamata.cz

REAL ESTATE AGENT

\*The method of calculating the sales area of flat is determined in accordance with Government Regulation No. 366/2013 Coll. This drawing has been processed for marketing and sales promotion purposes only. The shown floor plan of the apartment, including furniture and appliances, is illustrative and is not part of the sale. The Seller reserves the right to make any changes. This document cannot be interpreted as an offer to conclude a contract.