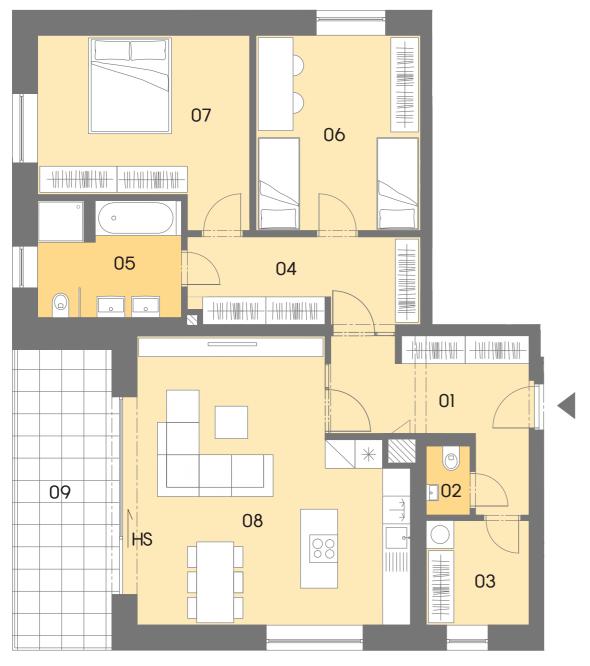

Location of the apartment on the floor

Location of the apartment in the building

WEB PAGE rezidenceamata.cz

REAL ESTATE AGENT

\*The method of calculating the sales area of flat is determined in accordance with Government Regulation No. 366/2013 Coll. This drawing has been processed for marketing and sales promotion purposes only. The shown floor plan of the apartment, including furniture and appliances, is illustrative and is not part of the sale. The Seller reserves the right to make any changes. This document cannot be interpreted as an offer to conclude a contract.