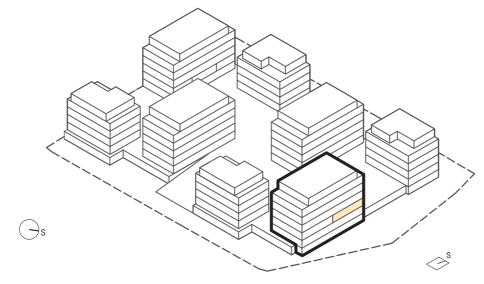

Location of the apartment on the floor

Location of the apartment in the building

WEB PAGE rezidenceamata.cz

REAL ESTATE AGENT

\*The method of calculating the sales area of flat is determined in accordance with Government Regulation No. 366/2013 Coll. This drawing has been processed for marketing and sales promotion purposes only. The shown floor plan of the apartment, including furniture and appliances, is illustrative and is not part of the sale. The Seller reserves the right to make any changes. This document cannot be interpreted as an offer to conclude a contract.