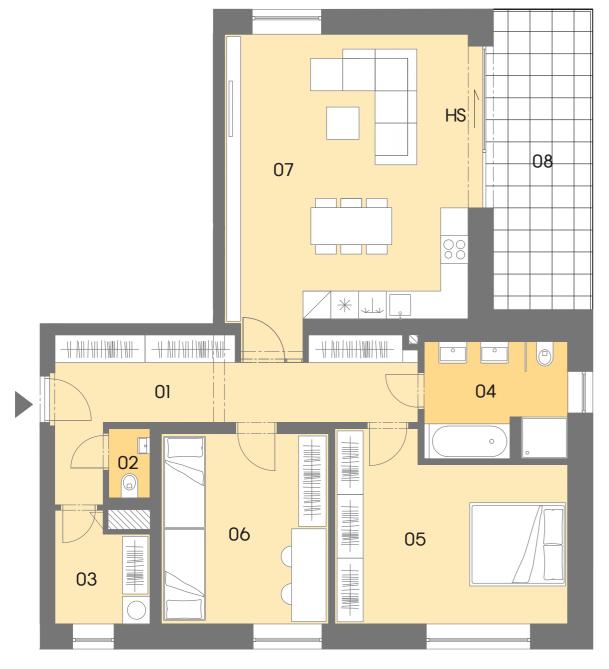

## Layout of the apartment

House Flat Туре Floor

| 01 | HALLWAY                      | 15,80 m²  |
|----|------------------------------|-----------|
| 02 | WC                           | 1,40 m²   |
| 03 | CHAMBER                      | 4,60 m²   |
| 04 | BATHROOM                     | 7,70 m²   |
| 05 | BEDROOM                      | 18,80 m²  |
| 06 | ROOM                         | 14,90 m²  |
| 07 | LIVING ROOM + KITCHENETTE    | 35,80 m²  |
|    |                              |           |
|    | FLOOR AREA OF THE APARTMENT  | 97,30 m²  |
|    | SALES AREA OF THE APARTMENT* | 104,30 m² |
| 08 | LOGGIA                       | 14,50 m²  |
|    |                              |           |