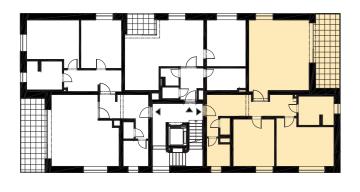

Location of the apartment on the floor

Location of the apartment in the building

WEB PAGE rezidenceamata.cz

REAL ESTATE AGENT

\*The method of calculating the sales area of flat is determined in accordance with Government Regulation No. 366/2013 Coll. This drawing has been processed for marketing and sales promotion purposes only. The shown floor plan of the apartment, including furniture and appliances, is illustrative and is not part of the sale. The Seller reserves the right to make any changes. This document cannot be interpreted as an offer to conclude a contract.