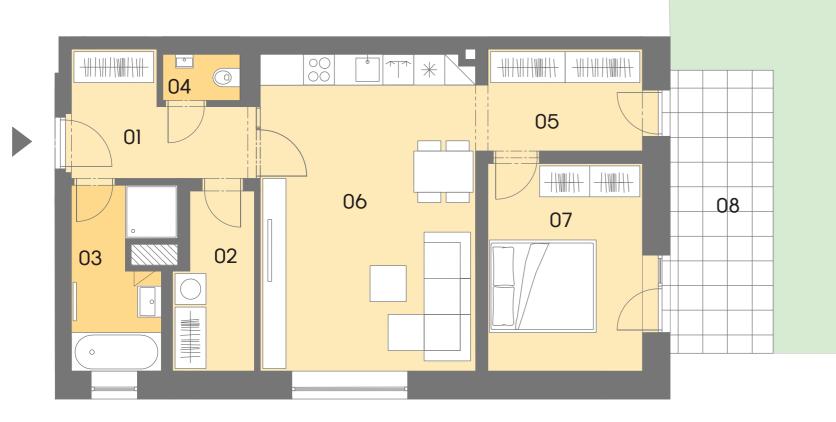

House

| Flat  |                              | A2.03    |
|-------|------------------------------|----------|
| Туре  |                              | 2+KK     |
| Floor |                              | 1        |
| 01    | HALLWAY                      | 7,20 m²  |
| 02    | CHAMBER                      | 5,00 m²  |
| 03    | BATHROOM                     | 6,20 m²  |
| 04    | WC                           | 1,40 m²  |
| 05    | HALLWAY                      | 6,40 m²  |
| 06    | LIVING ROOM + KITCHENETTE    | 26,40 m² |
| 07    | BEDROOM                      | 12,70 m² |
|       | FLOOR AREA OF THE APARTMENT  | 64,40 m² |
|       | SALES AREA OF THE APARTMENT* | 70,00 m² |
| 08    | FRONT GARDEN                 | 28,80 m² |