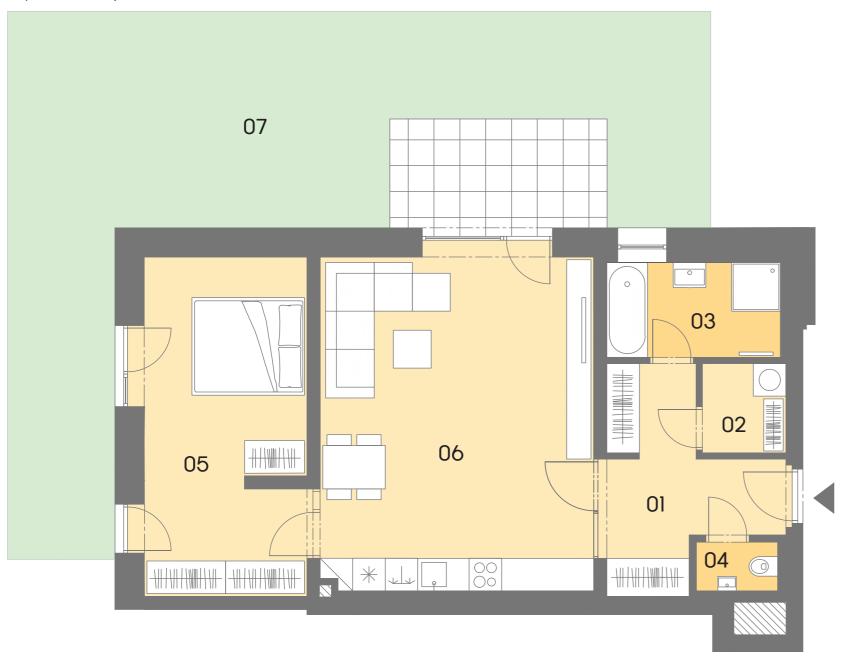

## Layout of the apartment

| House<br>Flat<br>Type<br>Floor |                              | A2<br>A2.02<br>2+KK<br>1 |    |          |         |
|--------------------------------|------------------------------|--------------------------|----|----------|---------|
|                                |                              |                          | 01 | HALLWAY  | 9,60 m² |
|                                |                              |                          | 02 | CHAMBER  | 2,50 m² |
|                                |                              |                          | 03 | BATHROOM | 5,60 m² |
| 04                             | WC                           | 1,40 m²                  |    |          |         |
| 05                             | BEDROOM                      | 19,40 m²                 |    |          |         |
| 06                             | LIVING ROOM + KITCHENETTE    | 31,70 m²                 |    |          |         |
|                                | FLOOR AREA OF THE APARTMENT  | 69,20 m²                 |    |          |         |
|                                | SALES AREA OF THE APARTMENT* | 74,80 m²                 |    |          |         |
| 07                             | FRONT GARDEN                 | 66,50 m²                 |    |          |         |