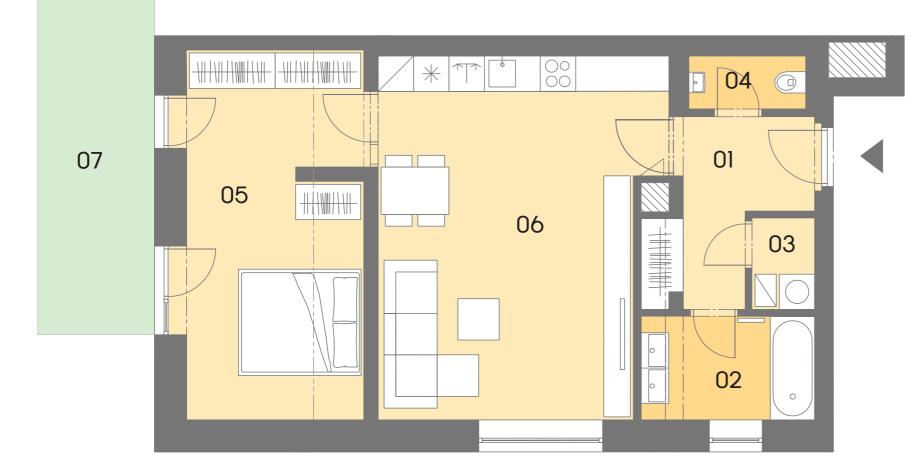

## Layout of the apartment

| House |                              | A2       |
|-------|------------------------------|----------|
| Flat  |                              | A2.01    |
| Туре  |                              | 2+KK     |
| Floor |                              | 1        |
| 01    | HALLWAY                      | 6,50 m²  |
| 02    | BATHROOM                     | 5,10 m²  |
| 03    | CHAMBER                      | 1,60 m²  |
| 04    | WC                           | 1,80 m²  |
| 05    | BEDROOM                      | 19,40 m² |
| 06    | LIVING ROOM + KITCHENETTE    | 27,80 m² |
|       | FLOOR AREA OF THE APARTMENT  | 61,70 m² |
|       | SALES AREA OF THE APARTMENT* | 67,00 m² |
| 07    | FRONT GARDEN                 | 11,10 m² |