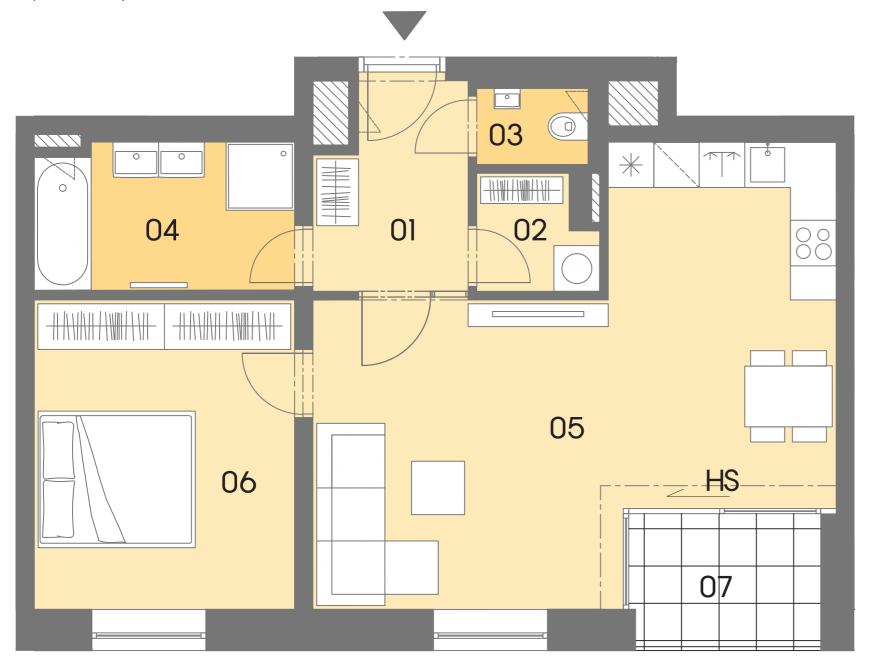

## Layout of the apartment

## Location of the apartment in the building

| Dům     |                            | Al<br>Al.14<br>2+KK<br>5 |
|---------|----------------------------|--------------------------|
| Byt     |                            |                          |
| Тур     |                            |                          |
| Podlaží |                            |                          |
| 01      | CHODBA                     | 5,20 m²                  |
| 02      | KOMORA                     | 2,20 m²                  |
| 03      | WC                         | 1,50 m²                  |
| 04      | KOUPELNA                   | 6,60 m²                  |
| 05      | OBÝVACÍ POKOJ + KUCH. KOUT | 30,70 m²                 |
| 06      | LOŽNICE                    | 14,00 m <sup>2</sup>     |
|         | PODLAHOVÁ PLOCHA BYTU      | 60,10 m²                 |
|         | PRODEJNÍ PLOCHA BYTU*      | 65,00 m²                 |
| 07      | LODŽIE                     | 4,50 m²                  |