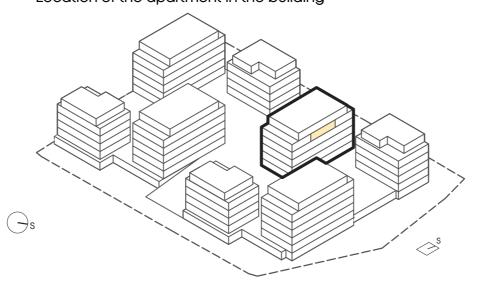

## Location of the apartment in the building

| Dům     |                            | Al<br>Al.14<br>2+KK<br>5 |
|---------|----------------------------|--------------------------|
| Byt     |                            |                          |
| Тур     |                            |                          |
| Podlaží |                            |                          |
| 01      | CHODBA                     | 5,20 m²                  |
| 02      | KOMORA                     | 2,20 m²                  |
| 03      | WC                         | 1,50 m²                  |
| 04      | KOUPELNA                   | 6,60 m²                  |
| 05      | OBÝVACÍ POKOJ + KUCH. KOUT | 30,70 m²                 |
| 06      | LOŽNICE                    | 14,00 m <sup>2</sup>     |
|         | PODLAHOVÁ PLOCHA BYTU      | 60,10 m²                 |
|         | PRODEJNÍ PLOCHA BYTU*      | 65,00 m²                 |
| 07      | LODŽIE                     | 4,50 m²                  |