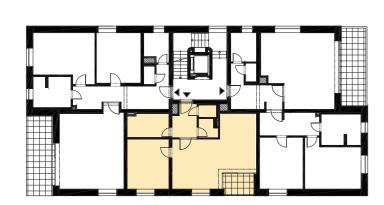

## Layout of the apartment



## Location of the apartment on the floor



## Location of the apartment in the building





| Dům     |                            | Al<br>Al.14<br>2+KK<br>5 |
|---------|----------------------------|--------------------------|
| Byt     |                            |                          |
| Тур     |                            |                          |
| Podlaží |                            |                          |
| 01      | CHODBA                     | 5,20 m²                  |
| 02      | KOMORA                     | 2,20 m²                  |
| 03      | WC                         | 1,50 m²                  |
| 04      | KOUPELNA                   | 6,60 m²                  |
| 05      | OBÝVACÍ POKOJ + KUCH. KOUT | 30,70 m²                 |
| 06      | LOŽNICE                    | 14,00 m <sup>2</sup>     |