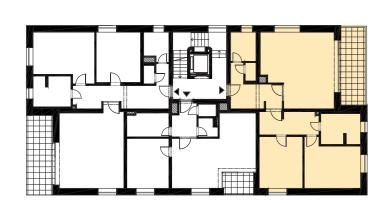

## Layout of the apartment



## Location of the apartment on the floor



## Location of the apartment in the building





| House<br>Flat<br>Type<br>Floor |                              | Al<br>Al.12<br>3+KK<br>4 |    |         |          |
|--------------------------------|------------------------------|--------------------------|----|---------|----------|
|                                |                              |                          | 01 | HALLWAY | 10,40 m² |
|                                |                              |                          | 02 | WC      | 1,40 m²  |
|                                |                              |                          | 03 | CHAMBER | 5,00 m²  |
| 04                             | HALLWAY                      | 9,40 m²                  |    |         |          |
| 05                             |