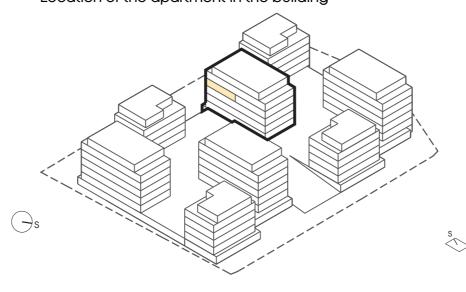

## Location of the apartment in the building

| House<br>Flat<br>Type<br>Floor |                              | Al<br>Al.12<br>3+KK<br>4 |    |         |          |
|--------------------------------|------------------------------|--------------------------|----|---------|----------|
|                                |                              |                          | 01 | HALLWAY | 10,40 m² |
|                                |                              |                          | 02 | WC      | 1,40 m²  |
|                                |                              |                          | 03 | CHAMBER | 5,00 m²  |
| 04                             | HALLWAY                      | 9,40 m²                  |    |         |          |
| 05                             | BATHROOM                     | 8,00 m²                  |    |         |          |
| 06                             | ROOM                         | 15,00 m²                 |    |         |          |
| 07                             | BEDROOM                      | 16,70 m²                 |    |         |          |
| 08                             | LIVING ROOM + KITCHENETTE    | 34,70 m²                 |    |         |          |
|                                | FLOOR AREA OF THE APARTMENT  | 99,90 m²                 |    |         |          |
|                                | SALES AREA OF THE APARTMENT* | 107,10 m²                |    |         |          |
| 09                             | LOGGIA                       | 14,50 m²                 |    |         |          |
|                                |                              |                          |    |         |          |