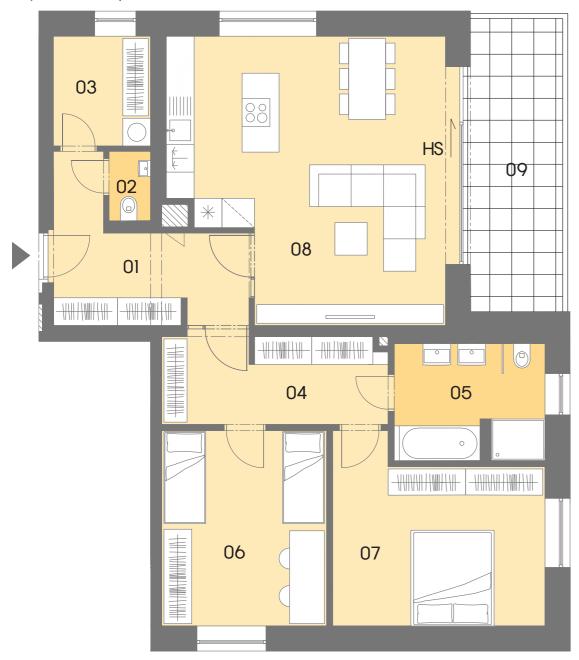

## Layout of the apartment

## Location of the apartment in the building

| House<br>Flat<br>Type<br>Floor |                              | Al<br>Al.12<br>3+KK<br>4 |    |         |          |
|--------------------------------|------------------------------|--------------------------|----|---------|----------|
|                                |                              |                          | 01 | HALLWAY | 10,40 m² |
|                                |                              |                          | 02 | WC      | 1,40 m²  |
|                                |                              |                          | 03 | CHAMBER | 5,00 m²  |
| 04                             | HALLWAY                      | 9,40 m²                  |    |         |          |
| 05                             | BATHROOM                     | 8,00 m²                  |    |         |          |
| 06                             | ROOM                         | 15,00 m²                 |    |         |          |
| 07                             | BEDROOM                      | 16,70 m²                 |    |         |          |
| 08                             | LIVING ROOM + KITCHENETTE    | 34,70 m²                 |    |         |          |
|                                | FLOOR AREA OF THE APARTMENT  | 99,90 m²                 |    |         |          |
|                                | SALES AREA OF THE APARTMENT* | 107,10 m²                |    |         |          |
| 09                             | LOGGIA                       | 14,50 m²                 |    |         |          |
|                                |                              |                          |    |         |          |