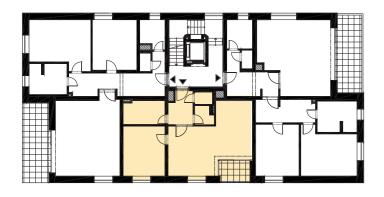

Тур

Podlaží

Location of the apartment on the floor

Location of the apartment in the building

WEB PAGE rezidenceamata.cz

REAL ESTATE AGENT

\*The method of calculating the sales area of flat is determined in accordance with Government Regulation No. 366/2013 Coll. This drawing has been processed for marketing and sales promotion purposes only. The shown floor plan of the apartment, including furniture and appliances, is illustrative and is not part of the sale. The Seller reserves the right to make any changes. This document cannot be interpreted as an offer to conclude a contract.