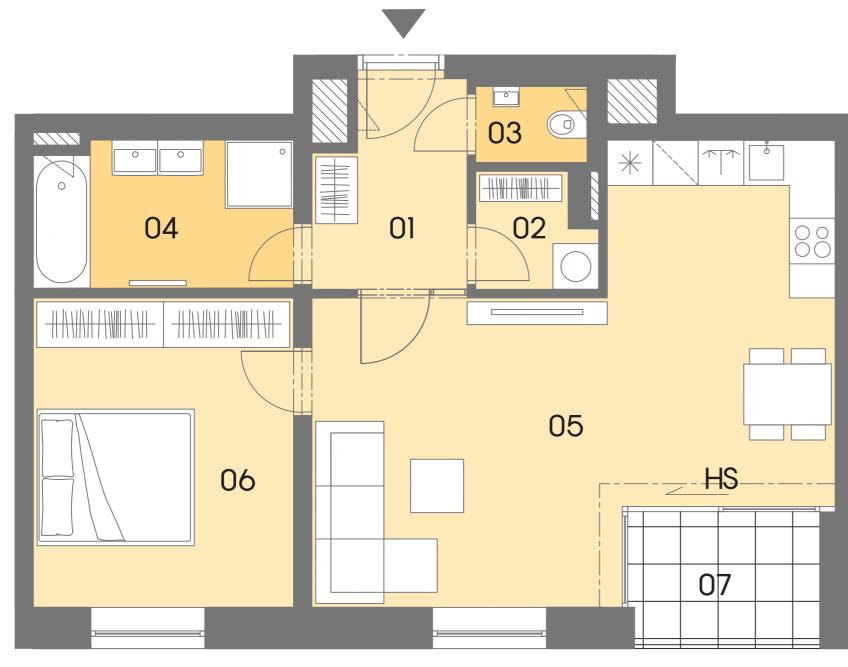

Dům Ateliér

| 01 | CHODBA  |
|----|---------|
| 02 | KOMORA  |
| 03 | WC      |
| 04 | KOUPELN |
| 05 | STUDIO  |
| 06 | STUDIO  |
|    |         |
|    | PODLAHC |
|    | PRODEJN |
| 07 | LODŽIE  |
|    |         |
|    |         |

## A1 A1.11 2+KK 4

5,20 m² 2,20 m²

1,50 m² 6.60 m<sup>2</sup>

30,70 m<sup>2</sup>

14,00 m<sup>2</sup>

١A

OVÁ PLOCHA ATELIÉRU NÍ PLOCHA ATELIÉRU\*

60,10 m² 65,00 m² 4,50 m<sup>2</sup>