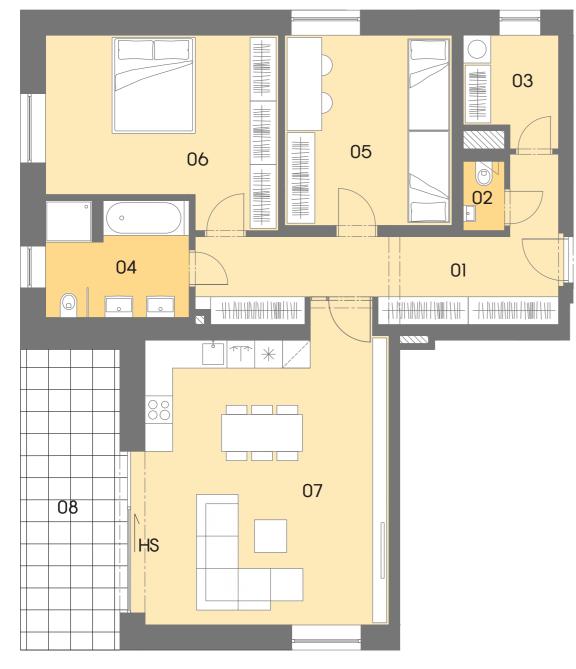

### Layout of the apartment

Location of the apartment on the floor

| House |           |
|-------|-----------|
| Flat  |           |
| Туре  |           |
| Floor |           |
| 01    | HALLWAY   |
| 02    | WC        |
| 03    | CHAMBER   |
| 04    | BATHROO   |
| 05    | ROOM      |
| 06    | BEDROOM   |
| 07    | LIVING RO |
|       | FLOOR AR  |

## A1 A1.10 3+KK 4

| HALLWAY                      | 15,80 m²  |
|------------------------------|-----------|
| WC                           | 1,40 m²   |
| CHAMBER                      | 4,60 m²   |
| BATHROOM                     | 7,70 m²   |
| ROOM                         | 14,90 m²  |
| BEDROOM                      | 18,80 m²  |
| LIVING ROOM + KITCHENETTE    | 34,80 m²  |
|                              |           |
| FLOOR AREA OF THE APARTMENT  | 97,30 m²  |
| SALES AREA OF THE APARTMENT* | 104,30 m² |
| LOGGIA                       | 14,50 m²  |
|                              |           |