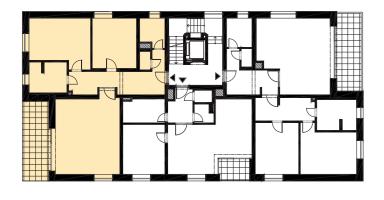

### Layout of the apartment



Location of the apartment on the floor







| House |           |
|-------|-----------|
| Flat  |           |
| Туре  |           |
| Floor |           |
| 01    | HALLWAY   |
| 02    | WC        |
| 03    | CHAMBER   |
| 04    | BATHROO   |
| 05    | ROOM      |
| 06    | BEDROOM   |
| 07    | LIVING RO |
|       | FLOOR AR  |

WEB PAGE rezidenceamata.cz

08

REAL ESTATE AGENT

\*The method of calculating the sales area of flat is determined in accordance with Government Regulation No. 366/2013 Coll. This drawing has been processed for marketing and sales promotion purposes only. The shown floor plan of the apartment, including furniture and appliances, is illustrative and is not part of the sale. The Seller reserves the right to make any changes. This document cannot be interpreted as an offer to conclude a contract.

### Lo