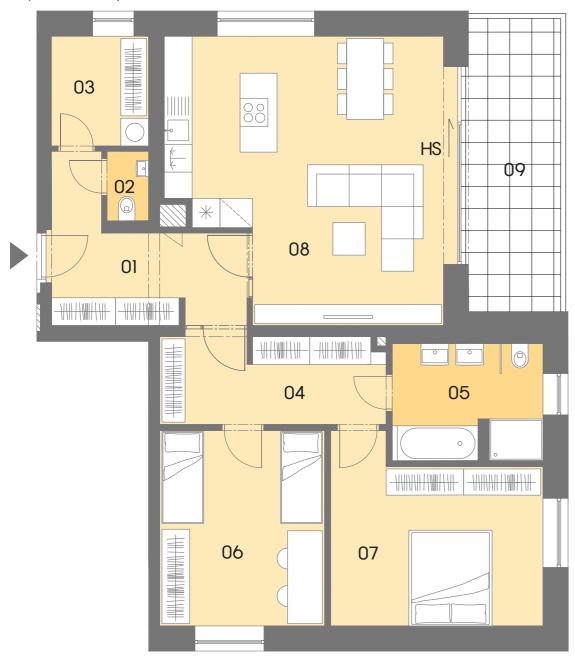

## Layout of the apartment

## Location of the apartment in the building

| House | House<br>Flat<br>Type        |                       |
|-------|------------------------------|-----------------------|
| Flat  |                              |                       |
| Туре  |                              |                       |
| Floor |                              | 2                     |
| 01    | HALLWAY                      | 10,40 m <sup>2</sup>  |
| 02    | WC                           | 1,40 m <sup>2</sup>   |
| 03    | CHAMBER                      | 5,00 m <sup>2</sup>   |
| 04    | HALLWAY                      | 9,40 m <sup>2</sup>   |
| 05    | BATHROOM                     | 8,00 m <sup>2</sup>   |
| 06    | ROOM                         | 15,00 m <sup>2</sup>  |
| 07    | BEDROOM                      | 16,70 m <sup>2</sup>  |
| 08    | LIVING ROOM + KITCHENETTE    | 34,70 m <sup>2</sup>  |
| -     | FLOOR AREA OF THE APARTMENT  | 99,90 m <sup>2</sup>  |
|       | SALES AREA OF THE APARTMENT* | 107,10 m <sup>2</sup> |
| 09    | LOGGIA                       | 14,50 m <sup>2</sup>  |