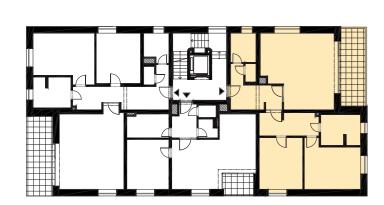

## Layout of the apartment



## Location of the apartment on the floor



## Location of the apartment in the building





| House | House<br>Flat<br>Type        |                       |
|-------|------------------------------|-----------------------|
| Flat  |                              |                       |
| Туре  |                              |                       |
| Floor |                              | 2                     |
| 01    | HALLWAY                      | 10,40 m <sup>2</sup>  |
| 02    | WC                           | 1,40 m <sup>2</sup>   |
| 03    | CHAMBER                      | 5,00 m <sup>2</sup>   |
| 04    | HALLWAY                      | 9,40 m <sup>2</sup>   |
| 05    | BATHROOM                     | 8,00 m <sup>2</sup>   |
| 06    | ROOM                         | 15,00 m <sup>2</sup>  |
| 07    | BEDROOM