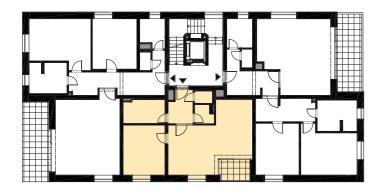

Dům Ateliér

Тур

Podlaží 01 CHODBA 02 KOMORA 03 WC 04 **KOUPELNA** 05 STUDIO 06 STUDIO PODLAHOVÁ PLOCHA ATELIÉRU PRODEJNÍ PLOCHA ATELIÉRU\* LODŽIE 07

Location of the apartment on the floor

WEB PAGE rezidenceamata.cz