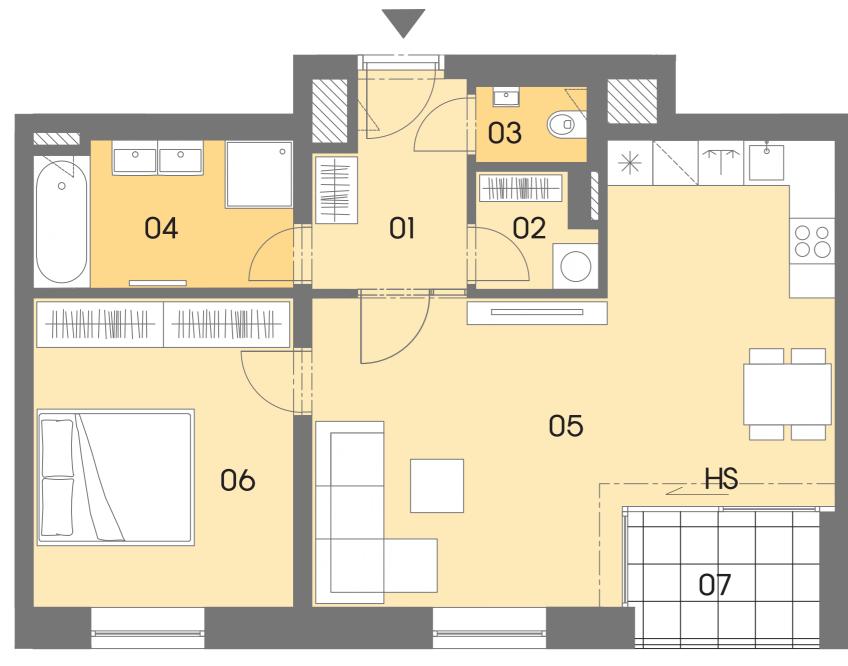

Dům Ateliér

Тур

Podlaží 01 CHODBA 02 KOMORA 03 WC 04 **KOUPELNA** 05 STUDIO 06 STUDIO PODLAHOVÁ PLOCHA ATELIÉRU PRODEJNÍ PLOCHA ATELIÉRU\* LODŽIE 07

Location of the apartment on the floor

WEB PAGE rezidenceamata.cz

## A1 A1.05 2+KK 2

30,70 m<sup>2</sup> 14,00 m<sup>2</sup> 60,10 m²

5,20 m²

2,20 m²

1,50 m²

6.60 m<sup>2</sup>

65,00 m² 4,50 m<sup>2</sup>

Kateřina Siwková +420 702 562 084 katerina@rezidenceamata.cz