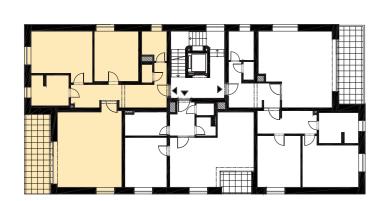

## Location of the apartment on the floor

| House<br>Flat<br>Type<br>Floor |                                                               | Al<br>Al.04<br>3+KK<br>2                                                                                                                                        |    |         |          |
|--------------------------------|---------------------------------------------------------------|-----------------------------------------------------------------------------------------------------------------------------------------------------------------|----|---------|----------|
|                                |                                                               |                                                                                                                                                                 | 01 | HALLWAY | 15,80 m² |
|                                |                                                               |                                                                                                                                                                 | 02 | WC      | 1,40 m²  |
|                                |                                                               |                                                                                                                                                                 | 03 | CHAMBER | 4,60 m²  |
| 04                             | BATHROOM                                                      | 7,70 m²                                                                                                                                                         |    |         |          |
| 05                             | ROOM                                                          | 14,90 m²                                                                                                                                                        |    |         |          |
| 06                             | BEDROOM                                                       | 18,80 m²                                                                                                                                                        |    |         |          |
| 07                             | LIVING ROOM + KITCHENETTE                                     | 34,80 m²                                                                                                                                                        |    |         |          |
|                                | FLOOR AREA OF THE APARTMENT                                   | 97,30 m²                                                                                                                                                        |    |         |          |
|                                | SALES AREA OF THE APARTMENT*                                  | 104,30 m²                                                                                                                                                       |    |         |          |
| 08                             | LOGGIA                                                        | 14,50 m²                                                                                                                                                        |    |         |          |
|                                | Flot<br>Typ<br>Floc<br>01<br>02<br>03<br>04<br>05<br>06<br>07 | Floor  OI HALLWAY  O2 WC  O3 CHAMBER  O4 BATHROOM  O5 ROOM  O6 BEDROOM  O7 LIVING ROOM + KITCHENETTE  FLOOR AREA OF THE APARTMENT  SALES AREA OF THE APARTMENT* |    |         |          |