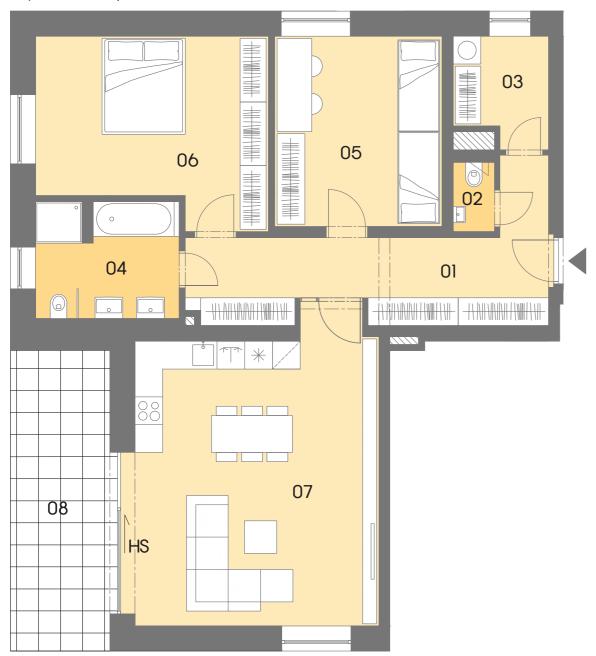

## Layout of the apartment

## Location of the apartment on the floor

| House<br>Flat<br>Type<br>Floor |                                                               | Al<br>Al.04<br>3+KK<br>2                                                                                                                                        |    |         |          |
|--------------------------------|---------------------------------------------------------------|-----------------------------------------------------------------------------------------------------------------------------------------------------------------|----|---------|----------|
|                                |                                                               |                                                                                                                                                                 | 01 | HALLWAY | 15,80 m² |
|                                |                                                               |                                                                                                                                                                 | 02 | WC      | 1,40 m²  |
|                                |                                                               |                                                                                                                                                                 | 03 | CHAMBER | 4,60 m²  |
| 04                             | BATHROOM                                                      | 7,70 m²                                                                                                                                                         |    |         |          |
| 05                             | ROOM                                                          | 14,90 m²                                                                                                                                                        |    |         |          |
| 06                             | BEDROOM                                                       | 18,80 m²                                                                                                                                                        |    |         |          |
| 07                             | LIVING ROOM + KITCHENETTE                                     | 34,80 m²                                                                                                                                                        |    |         |          |
|                                | FLOOR AREA OF THE APARTMENT                                   | 97,30 m²                                                                                                                                                        |    |         |          |
|                                | SALES AREA OF THE APARTMENT*                                  | 104,30 m²                                                                                                                                                       |    |         |          |
| 08                             | LOGGIA                                                        | 14,50 m²                                                                                                                                                        |    |         |          |
|                                | Flot<br>Typ<br>Floc<br>01<br>02<br>03<br>04<br>05<br>06<br>07 | Floor  OI HALLWAY  O2 WC  O3 CHAMBER  O4 BATHROOM  O5 ROOM  O6 BEDROOM  O7 LIVING ROOM + KITCHENETTE  FLOOR AREA OF THE APARTMENT  SALES AREA OF THE APARTMENT* |    |         |          |