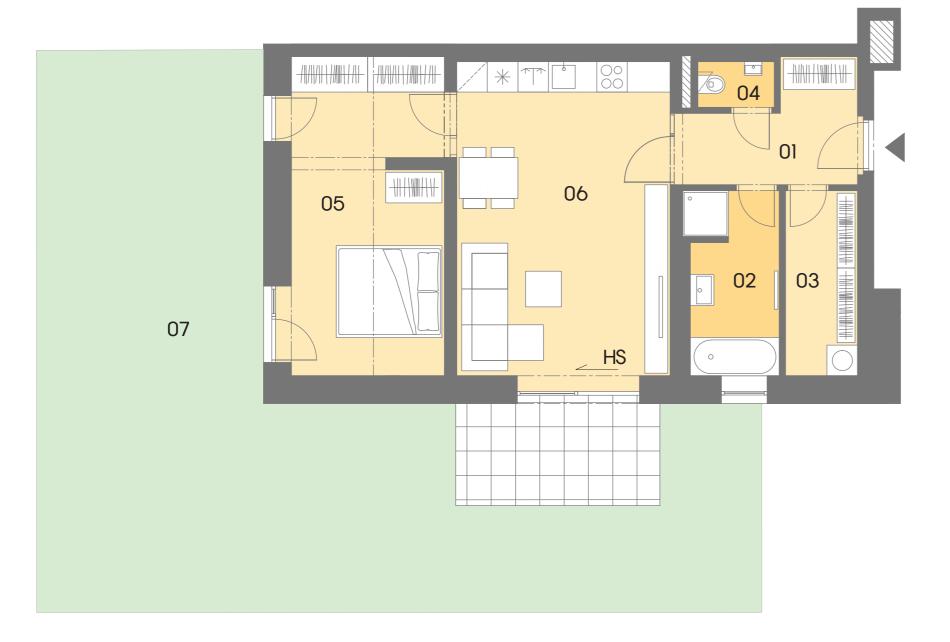

## Layout of the apartment

| House<br>Flat<br>Type<br>Floor |                              | A1<br>A1.02<br>2+KK<br>1 |    |          |         |
|--------------------------------|------------------------------|--------------------------|----|----------|---------|
|                                |                              |                          | 01 | HALLWAY  | 6,90 m² |
|                                |                              |                          | 02 | BATHROOM | 5,10 m² |
|                                |                              |                          | 03 | CHAMBER  | 6,40 m² |
| 04                             | WC                           | 1,40 m²                  |    |          |         |
| 05                             | BEDROOM                      | 19,40 m²                 |    |          |         |
| 06                             | LIVING ROOM + KITCHENETTE    | 26,50 m²                 |    |          |         |
|                                | FLOOR AREA OF THE APARTMENT  | 64,70 m²                 |    |          |         |
|                                | SALES AREA OF THE APARTMENT* | 70,30 m²                 |    |          |         |
| 07                             | FRONT GARDEN                 | 86,40 m²                 |    |          |         |